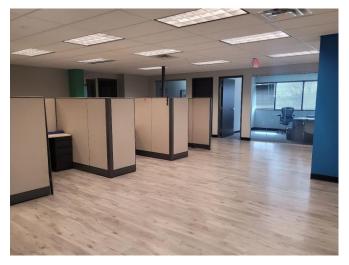

### 100 W. Old Wilson Bridge Road Worthington, Ohio 43085

**Property Details:** Corporate Hill II is a perfectly positioned multi-tenant office building offering move-in ready suites at the heart of an affluent community of Worthington. The three-story, 98,145-square-foot building starts at a neatly decorated lobby with an attractive atrium. Take the two elevators up into fully built-out suites, which can be further customized to meet individual tenant needs and accommodate large and small users. Businesses can utilize an additional conference center, and employees can enjoy lunch in an outdoor picnic area that's steps to an assortment of casual dining options, such as Panera Bread, First Watch, and Piada Italian Street Food at the neighboring Shops at Worthington Square Mall. We have newly installed charging stations for your vehicles. Businesses can take advantage of this positioning while also capitalizing on the direct access to I-270, which leads to Downtown Columbus in a 16-minute drive and Ohio State University in under 11 minutes. Corporate Hill at 100 W Old Wilson Bridge Road is an ideal location for businesses in need of move-in ready space in a thriving community.