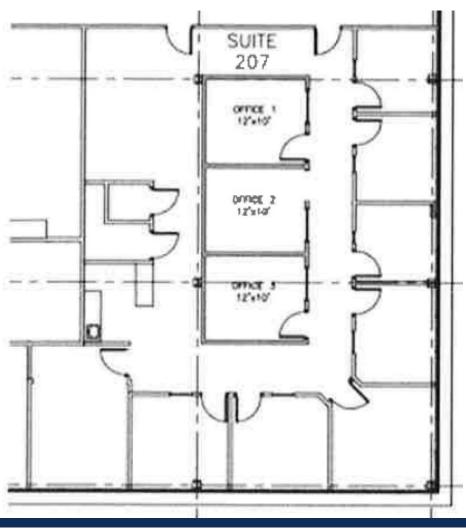

s, such as Panera Bread, First Watch, and Piada Italian Street Food at the neighboring Shops at Worthington Square Mall. We have newly installed charging stations for your vehicles. Businesses can take advantage of this positioning while also capitalizing on the direct access to I-270, which leads to Downtown Columbus in a 16-minute drive and Ohio State University in under 11 minutes. Corporate Hill at 100 W Old Wilson Bridge Road is an ideal location for businesses in need of move-in ready space in a thriving community.







FLOOR PLAN | Suite 106

□ 4,126 SF













#### FLOOR PLAN | Suite 108

□ 1,882 SF



### FLOOR PLAN | Suite 115















#### FLOOR PLAN | Suite 201

□ 2,148 SF









#### FLOOR PLAN | Suite 202















#### FLOOR PLAN | Suite 207

□ 2,785 SF











#### **Traffic Report**



#### INQUIRE FOR MORE INFORMATION

#### **Demographics Report**



100 W. Old Wilson Bridge Road Worthington, Ohio 43085



### FOR LEASE

**INQUIRE FOR MORE INFORMATION** 

100 W. Old Wilson Bridge Road Worthington, Ohio 43085





470 Olde Worthington Road, Suite 101 Westerville, OH 43082

P: 614-540-2404 | F: 614-540-2426

www.drk-realty.com

#### **AMIE LENHART**

Sales and Leasing Agent, Realtor alenhart@drk-realty.com

Cell: 614-893-3513