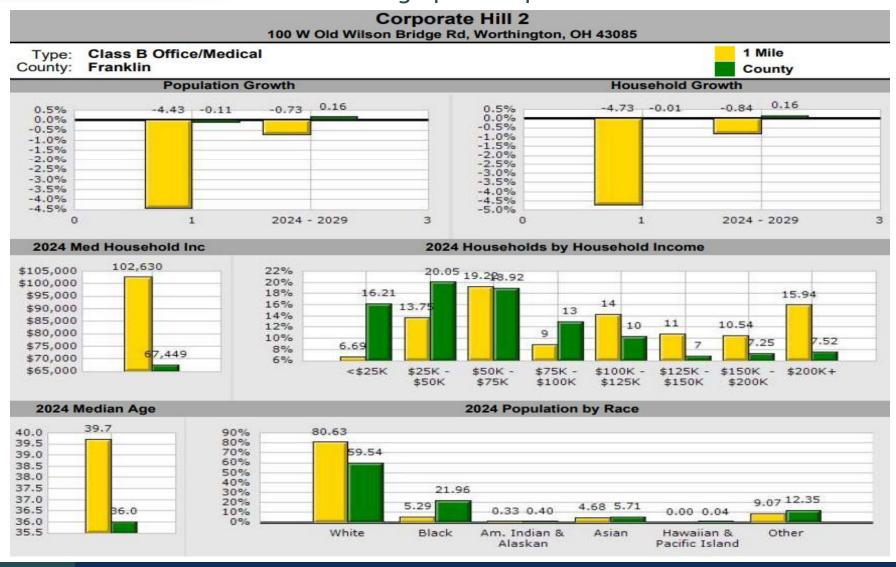

#### **Demographics Report**

100 W. Old Wilson Bridge Road Worthington, Ohio 43085