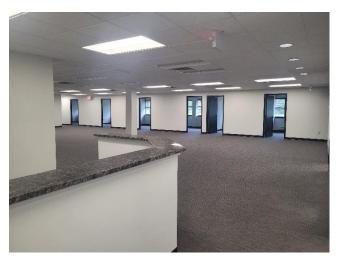

an additional conference center, and employees can enjoy lunch in an outdoor picnic area that's steps to an assortment of casual dining options, such as Panera Bread, First Watch, and Piada Italian Street Food at the neighboring Shops at Worthington Square Mall. We have newly installed charging stations for your vehicles. Businesses can take advantage of this positioning while also capitalizing on the direct access to I-270, which leads to Downtown Columbus in a 16-minute drive and Ohio State University in under 11 minutes. Corporate Hill at 100 W Old Wilson Bridge Road is an ideal location for businesses in need of move-in ready space in a thriving community.







FLOOR PLAN | Suite 106

□ 4,126 SF













#### FLOOR PLAN | Suite 108

□ 1,882 SF



### FLOOR PLAN | Suite 115















#### FLOOR PLAN | Suite 201

□ 2,148 SF









#### FLOOR PLAN | Suite 202















#### FLOOR PLAN | Suite 207

□ 2,785 SF











#### **Traffic Report**



#### INQUIRE FOR MORE INFORMATION

#### **Demographics Report**



100 W. Old Wilson Bridge Road Worthington, Ohio 43085



### FOR LEASE

**INQUIRE FOR MORE INFORMATION** 

100 W. Old Wilson Bridge Road Worthington, Ohio 43085





470 Olde Worthington Road, Suite 101 Westerville, OH 43082

P: 614-540-2404 | F: 614-540-2426

www.drk-realty.com

#### **AMIE LENHART**

Sales and Leasing Agent, Realtor alenhart@drk-realty.com

Cell: 614-893-3513