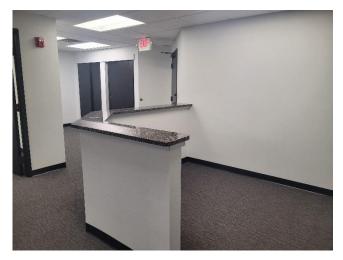

ze an additional conference center, and employees can enjoy lunch in an outdoor picnic area that's steps to an assortment of casual dining options, such as Panera Bread, First Watch, and Piada Italian Street Food at the neighboring Shops at Worthington Square Mall. We have newly installed charging stations for your vehicles. Businesses can take advantage of this positioning while also capitalizing on the direct access to I-270, which leads to Downtown Columbus in a 16-minute drive and Ohio State University in under 11 minutes. Corporate Hill at 100 W Old Wilson Bridge Road is an ideal location for businesses in need of move-in ready space in a thriving community.







FLOOR PLAN | Suite 106

□ 4,126 SF













#### FLOOR PLAN | Suite 108

□ 1,882 SF



### FLOOR PLAN | Suite 115















#### FLOOR PLAN | Suite 201

□ 2,148 SF









#### FLOOR PLAN | Suite 202















#### FLOOR PLAN | Suite 207

□ 2,785 SF











#### **Traffic Report**



#### INQUIRE FOR MORE INFORMATION

#### **Demographics Report**



100 W. Old Wilson Bridge Road Worthington, Ohio 43085



### FOR LEASE

**INQUIRE FOR MORE INFORMATION** 

100 W. Old Wilson Bridge Road Worthington, Ohio 43085





470 Olde Worthington Road, Suite 101 Westerville, OH 43082

P: 614-540-2404 | F: 614-540-2426

www.drk-realty.com

#### **AMIE LENHART**

Sales and Leasing Agent, Realtor alenhart@drk-realty.com

Cell: 614-893-3513