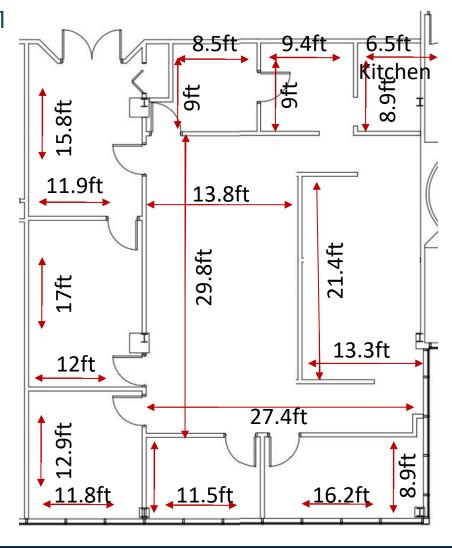

enjoy lunch in an outdoor picnic area that's steps to an assortment of casual dining options, such as Panera Bread, First Watch, and Piada Italian Street Food at the neighboring Shops at Worthington Square Mall. We have newly installed charging stations for your vehicles. Businesses can take advantage of this positioning while also capitalizing on the direct access to I-270, which leads to Downtown Columbus in a 16-minute drive and Ohio State University in under 11 minutes. Corporate Hill at 100 W Old Wilson Bridge Road is an ideal location for businesses in need of move-in ready space in a thriving community.







FLOOR PLAN | Suite 106

□ 4,126 SF













#### FLOOR PLAN | Suite 108

□ 1,882 SF



### FLOOR PLAN | Suite 115















#### FLOOR PLAN | Suite 201

□ 2,148 SF









#### FLOOR PLAN | Suite 202















#### FLOOR PLAN | Suite 207

□ 2,785 SF











#### **Traffic Report**



#### INQUIRE FOR MORE INFORMATION

#### **Demographics Report**



100 W. Old Wilson Bridge Road Worthington, Ohio 43085



### FOR LEASE

**INQUIRE FOR MORE INFORMATION** 

100 W. Old Wilson Bridge Road Worthington, Ohio 43085





470 Olde Worthington Road, Suite 101 Westerville, OH 43082

P: 614-540-2404 | F: 614-540-2426

www.drk-realty.com

#### **AMIE LENHART**

Sales and Leasing Agent, Realtor alenhart@drk-realty.com

Cell: 614-893-3513