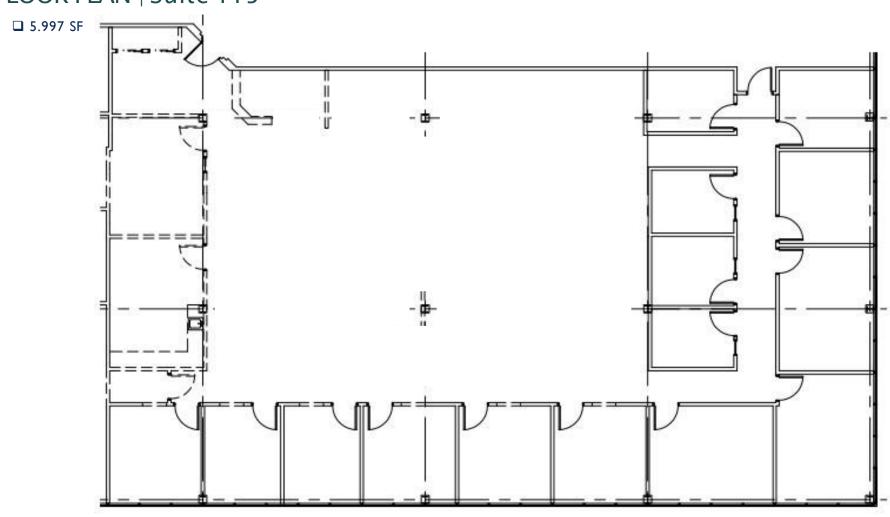

lize an additional conference center, and employees can enjoy lunch in an outdoor picnic area that's steps to an assortment of casual dining options, such as Panera Bread, First Watch, and Piada Italian Street Food at the neighboring Shops at Worthington Square Mall. We have newly installed charging stations for your vehicles. Businesses can take advantage of this positioning while also capitalizing on the direct access to I-270, which leads to Downtown Columbus in a 16-minute drive and Ohio State University in under 11 minutes. Corporate Hill at 100 W Old Wilson Bridge Road is an ideal location for businesses in need of move-in ready space in a thriving community.







FLOOR PLAN | Suite 106

□ 4,126 SF













#### FLOOR PLAN | Suite 108

□ 1,882 SF



### FLOOR PLAN | Suite 115















#### FLOOR PLAN | Suite 201

□ 2,148 SF









#### FLOOR PLAN | Suite 202















#### FLOOR PLAN | Suite 207

□ 2,785 SF











#### **Traffic Report**



#### INQUIRE FOR MORE INFORMATION

#### **Demographics Report**



100 W. Old Wilson Bridge Road Worthington, Ohio 43085



### FOR LEASE

**INQUIRE FOR MORE INFORMATION** 

100 W. Old Wilson Bridge Road Worthington, Ohio 43085





470 Olde Worthington Road, Suite 101 Westerville, OH 43082

P: 614-540-2404 | F: 614-540-2426

www.drk-realty.com

#### **AMIE LENHART**

Sales and Leasing Agent, Realtor alenhart@drk-realty.com

Cell: 614-893-3513