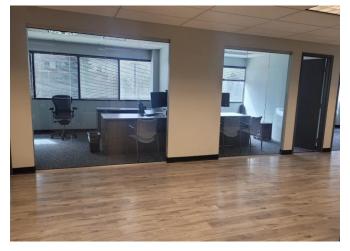

teps to an assortment of casual dining options, such as Panera Bread, First Watch, and Piada Italian Street Food at the neighboring Shops at Worthington Square Mall. We have newly installed charging stations for your vehicles. Businesses can take advantage of this positioning while also capitalizing on the direct access to I-270, which leads to Downtown Columbus in a 16-minute drive and Ohio State University in under 11 minutes. Corporate Hill at 100 W Old Wilson Bridge Road is an ideal location for businesses in need of move-in ready space in a thriving community.







FLOOR PLAN | Suite 106

□ 4,126 SF













#### FLOOR PLAN | Suite 108

□ 1,882 SF



### FLOOR PLAN | Suite 115















#### FLOOR PLAN | Suite 201

□ 2,148 SF









#### FLOOR PLAN | Suite 202















#### FLOOR PLAN | Suite 207

□ 2,785 SF











#### **Traffic Report**



#### INQUIRE FOR MORE INFORMATION

#### **Demographics Report**



100 W. Old Wilson Bridge Road Worthington, Ohio 43085



### FOR LEASE

**INQUIRE FOR MORE INFORMATION** 

100 W. Old Wilson Bridge Road Worthington, Ohio 43085





470 Olde Worthington Road, Suite 101 Westerville, OH 43082

P: 614-540-2404 | F: 614-540-2426

www.drk-realty.com

#### **AMIE LENHART**

Sales and Leasing Agent, Realtor alenhart@drk-realty.com

Cell: 614-893-3513