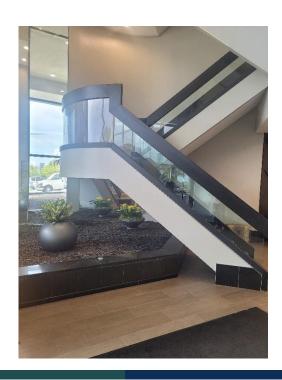

### 100 W. Old Wilson Bridge Road Worthington, Ohio 43085

**Property Details:** Corporate Hill II is a perfectly positioned multi-tenant office building offering move-in ready suites at the heart of an affluent community of Worthington. The three-story, 98,145-square-foot building starts at a neatly decorated lobby with an attractive atrium. Take the two elevators up into fully built-out suites, which can be further customized to meet individual tenant needs and accommodate large and small users. Businesses can utilize an additional conference center, and employees can enjoy lunch in an outdoor picnic area that's steps to an assortment of casual dining options, such as Panera Bread, First Watch, and Piada Italian Street Food at the neighboring Shops at Worthington Square Mall. We have newly installed charging stations for your vehicles. Businesses can take advantage of this positioning while also capitalizing on the direct access to I-270, which leads to Downtown Columbus in a 16-minute drive and Ohio State University in under 11 minutes. Corporate Hill at 100 W Old Wilson Bridge Road is an ideal location for businesses in need of move-in ready space in a thriving community.