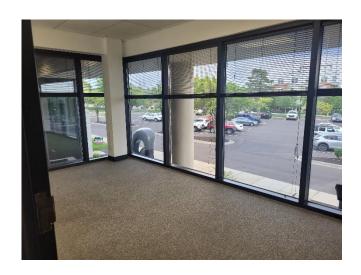

### 100 W. Old Wilson Bridge Road Worthington, Ohio 43085

**Property Details:** Corporate Hill II is a perfectly positioned multi-tenant office building offering move-in ready suites at the heart of an affluent community of Worthington. The three-story, 98,145-square-foot building starts at a neatly decorated lobby with an attractive atrium. Take the two elevators up into fully built-out suites, which can be further customized to meet individual tenant needs and accommodate large and small users. Businesses can utilize an additional conference center, and employees can enjoy lunch in an outdoor picnic area that's steps to an assortment of casual dining options, such as Panera Bread, First Watch, and Piada Italian Street Food at the neighboring Shops at Worthington Square Mall. We have newly installed charging stations for your vehicles. Businesses can take advantage of this positioning while also capitalizing on the direct access to I-270, which leads to Downtown Columbus in a 16-minute drive and Ohio State University in under 11 minutes. Corporate Hill at 100 W Old Wilson Bridge Road is an ideal location for businesses in need of move-in ready space in a thriving community.