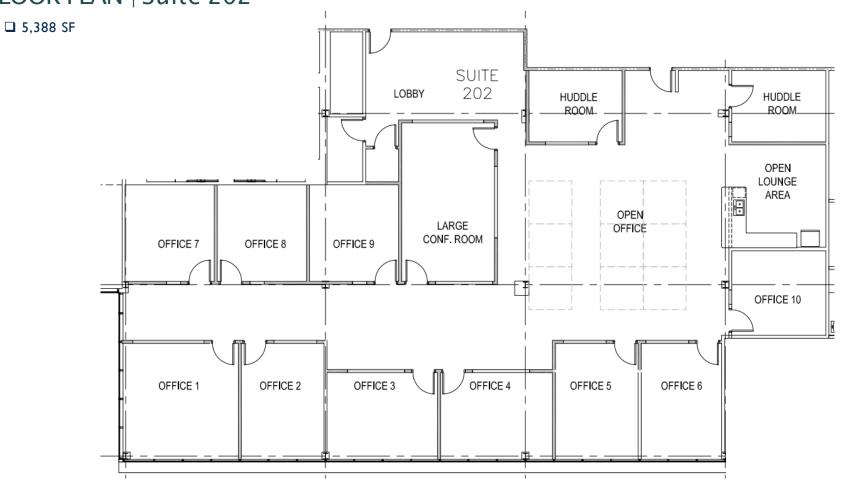

a that's steps to an assortment of casual dining options, such as Panera Bread, First Watch, and Piada Italian Street Food at the neighboring Shops at Worthington Square Mall. We have newly installed charging stations for your vehicles. Businesses can take advantage of this positioning while also capitalizing on the direct access to I-270, which leads to Downtown Columbus in a 16-minute drive and Ohio State University in under 11 minutes. Corporate Hill at 100 W Old Wilson Bridge Road is an ideal location for businesses in need of move-in ready space in a thriving community.







FLOOR PLAN | Suite 106

□ 4,126 SF













#### FLOOR PLAN | Suite 108

□ 1,882 SF



### FLOOR PLAN | Suite 115















#### FLOOR PLAN | Suite 201

□ 2,148 SF









#### FLOOR PLAN | Suite 202















#### FLOOR PLAN | Suite 207

□ 2,785 SF











#### **Traffic Report**



#### INQUIRE FOR MORE INFORMATION

#### **Demographics Report**



100 W. Old Wilson Bridge Road Worthington, Ohio 43085



### FOR LEASE

**INQUIRE FOR MORE INFORMATION** 

100 W. Old Wilson Bridge Road Worthington, Ohio 43085





470 Olde Worthington Road, Suite 101 Westerville, OH 43082

P: 614-540-2404 | F: 614-540-2426

www.drk-realty.com

#### **AMIE LENHART**

Sales and Leasing Agent, Realtor alenhart@drk-realty.com

Cell: 614-893-3513