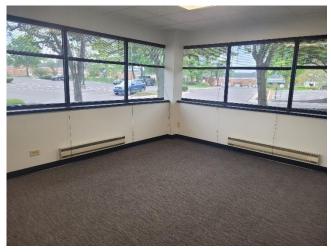

ditional conference center, and employees can enjoy lunch in an outdoor picnic area that's steps to an assortment of casual dining options, such as Panera Bread, First Watch, and Piada Italian Street Food at the neighboring Shops at Worthington Square Mall. We have newly installed charging stations for your vehicles. Businesses can take advantage of this positioning while also capitalizing on the direct access to I-270, which leads to Downtown Columbus in a 16-minute drive and Ohio State University in under 11 minutes. Corporate Hill at 100 W Old Wilson Bridge Road is an ideal location for businesses in need of move-in ready space in a thriving community.







FLOOR PLAN | Suite 106

□ 4,126 SF













#### FLOOR PLAN | Suite 108

□ 1,882 SF



### FLOOR PLAN | Suite 115















#### FLOOR PLAN | Suite 201

□ 2,148 SF









#### FLOOR PLAN | Suite 202















#### FLOOR PLAN | Suite 207

□ 2,785 SF











#### **Traffic Report**



#### INQUIRE FOR MORE INFORMATION

#### **Demographics Report**



100 W. Old Wilson Bridge Road Worthington, Ohio 43085



### FOR LEASE

**INQUIRE FOR MORE INFORMATION** 

100 W. Old Wilson Bridge Road Worthington, Ohio 43085





470 Olde Worthington Road, Suite 101 Westerville, OH 43082

P: 614-540-2404 | F: 614-540-2426

www.drk-realty.com

#### **AMIE LENHART**

Sales and Leasing Agent, Realtor alenhart@drk-realty.com

Cell: 614-893-3513