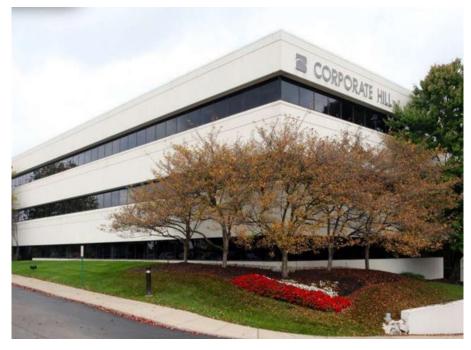

### 100 W. Old Wilson Bridge Road Worthington, Ohio 43085

**AVALABLE SPACE:** 

Utilities and In-Suite Janitorial Included

| SUITE NUMBER                | SQUARE FOOTAGE | AVAILABLE DATE   | BASE RENTAL RATE |
|-----------------------------|----------------|------------------|------------------|
| 106 (1st Floor)             | 4,126 SF       | Vacant           | \$10.00 NNN/PSF  |
| 108 (1st Floor)             | 1,882 SF       | 4.1.2025         | \$10.00 NNN/PSF  |
| 115 (1st Floor)             | 5,997 SF       | Vacant           | \$10.00 NNN/PSF  |
| 201 (2 <sup>nd</sup> Floor) | 2,148 SF       | Vacant           | \$10.00 NNN/PSF  |
| 202 (2 <sup>nd</sup> Floor) | 5,388 SF       | 30 Days/Sublease | \$12.50 NNN/PSF  |
| 207 (2 <sup>nd</sup> Floor) | 2,785 SF       | Vacant           | \$10.00 NNN/PSF  |

### 100 W. Old Wilson Bridge Road Worthington, Ohio 43085

**Property Details:** Corporate Hill II is a perfectly positioned multi-tenant office building offering move-in ready suites at the heart of an affluent community of Worthington. The three-story, 98,145-square-foot building starts at a neatly decorated lobby with an attractive atrium. Take the two elevators up into fully built-out suites, which can be further customized to meet individual tenant needs and accommodate large and small users. Businesses can utilize an additional conference center, and employees can enjoy lunch in an outdoor picnic area that's steps to an assortment of casual dining options, such as Panera Bread, First Watch, and Piada Italian Street Food at the neighboring Shops at Worthington Square Mall. We have newly installed charging stations for your vehicles. Businesses can take advantage of this positioning while also capitalizing on the direct access to I-270, which leads to Downtown Columbus in a 16-minute drive and Ohio State University in under 11 minutes. Corporate Hill at 100 W Old Wilson Bridge Road is an ideal location for businesses in need of move-in ready space in a thriving community.