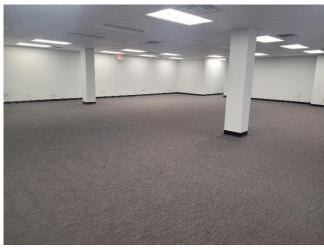

additional conference center, and employees can enjoy lunch in an outdoor picnic area that's steps to an assortment of casual dining options, such as Panera Bread, First Watch, and Piada Italian Street Food at the neighboring Shops at Worthington Square Mall. We have newly installed charging stations for your vehicles. Businesses can take advantage of this positioning while also capitalizing on the direct access to I-270, which leads to Downtown Columbus in a 16-minute drive and Ohio State University in under 11 minutes. Corporate Hill at 100 W Old Wilson Bridge Road is an ideal location for businesses in need of move-in ready space in a thriving community.







FLOOR PLAN | Suite 106

□ 4,126 SF













#### FLOOR PLAN | Suite 108

□ 1,882 SF



### FLOOR PLAN | Suite 115















#### FLOOR PLAN | Suite 201

□ 2,148 SF









#### FLOOR PLAN | Suite 202















#### FLOOR PLAN | Suite 207

□ 2,785 SF











#### **Traffic Report**



#### INQUIRE FOR MORE INFORMATION

#### **Demographics Report**



100 W. Old Wilson Bridge Road Worthington, Ohio 43085



### FOR LEASE

**INQUIRE FOR MORE INFORMATION** 

100 W. Old Wilson Bridge Road Worthington, Ohio 43085





470 Olde Worthington Road, Suite 101 Westerville, OH 43082

P: 614-540-2404 | F: 614-540-2426

www.drk-realty.com

#### **AMIE LENHART**

Sales and Leasing Agent, Realtor alenhart@drk-realty.com

Cell: 614-893-3513