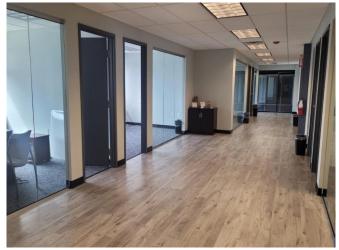

### 100 W. Old Wilson Bridge Road Worthington, Ohio 43085

**Property Details:** Corporate Hill II is a perfectly positioned multi-tenant office building offering move-in ready suites at the heart of an affluent community of Worthington. The three-story, 98,145-square-foot building starts at a neatly decorated lobby with an attractive atrium. Take the two elevators up into fully built-out suites, which can be further customized to meet individual tenant needs and accommodate large and small users. Businesses can utilize an additional conference center, and employees can enjoy lunch in an outdoor picnic area that's steps to an assortment of casual dining options, such as Panera Bread, First Watch, and Piada Italian Street Food at the neighboring Shops at Worthington Square Mall. We have newly installed charging stations for your vehicles. Businesses can take advantage of this positioning while also capitalizing on the direct access to I-270, which leads to Downtown Columbus in a 16-minute drive and Ohio State University in under 11 minutes. Corporate Hill at 100 W Old Wilson Bridge Road is an ideal location for businesses in need of move-in ready space in a thriving community.