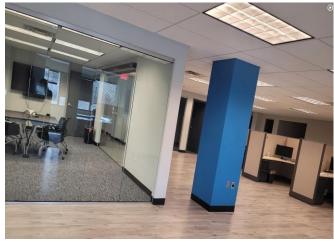

### 100 W. Old Wilson Bridge Road Worthington, Ohio 43085

**Property Details:** Corporate Hill II is a perfectly positioned multi-tenant office building offering move-in ready suites at the heart of an affluent community of Worthington. The three-story, 98,145-square-foot building starts at a neatly decorated lobby with an attractive atrium. Take the two elevators up into fully built-out suites, which can be further customized to meet individual tenant needs and accommodate large and small users. Businesses can utilize an additional conference center, and employees can enjoy lunch in an outdoor picnic area that's steps to an assortment of casual dining options, such as Panera Bread, First Watch, and Piada Italian Street Food at the neighboring Shops at Worthington Square Mall. We have newly installed charging stations for your vehicles. Businesses can take advantage of this positioning while also capitalizing on the direct access to I-270, which leads to Downtown Columbus in a 16-minute drive and Ohio State University in under 11 minutes. Corporate Hill at 100 W Old Wilson Bridge Road is an ideal location for businesses in need of move-in ready space in a thriving community.