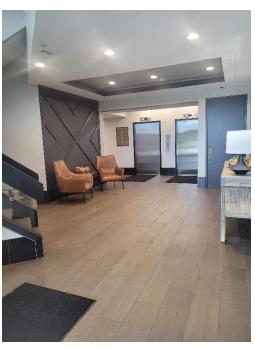

### 100 W. Old Wilson Bridge Road Worthington, Ohio 43085

**Property Details:** Corporate Hill II is a perfectly positioned multi-tenant office building offering move-in ready suites at the heart of an affluent community of Worthington. The three-story, 98,145-square-foot building starts at a neatly decorated lobby with an attractive atrium. Take the two elevators up into fully built-out suites, which can be further customized to meet individual tenant needs and accommodate large and small users. Businesses can utilize an additional conference center, and employees can enjoy lunch in an outdoor picnic area that's steps to an assortment of casual dining options, such as Panera Bread, First Watch, and Piada Italian Street Food at the neighboring Shops at Worthington Square Mall. We have newly installed charging stations for your vehicles. Businesses can take advantage of this positioning while also capitalizing on the direct access to I-270, which leads to Downtown Columbus in a 16-minute drive and Ohio State University in under 11 minutes. Corporate Hill at 100 W Old Wilson Bridge Road is an ideal location for businesses in need of move-in ready space in a thriving community.