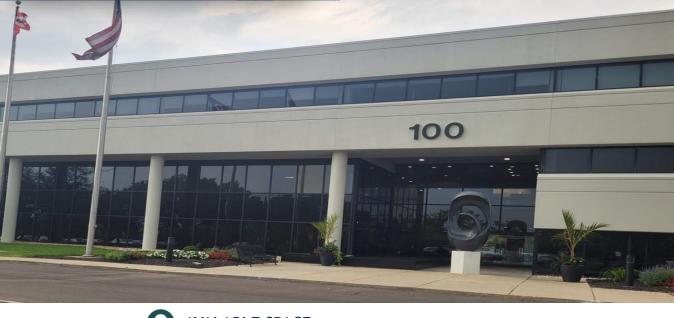

### 100 W. Old Wilson Bridge Road Worthington, Ohio 43085

**AVALABLE SPACE:** 

Utilities and In-Suite Janitorial Included

| SUITE NUMBER                | SQUARE FOOTAGE | AVAILABLE DATE   | BASE RENTAL RATE |
|-----------------------------|----------------|------------------|------------------|
| 106 (1st Floor)             | 4,126 SF       | Vacant           | \$10.00 NNN/PSF  |
| 108 (1st Floor)             | 1,882 SF       | 4.1.2025         | \$10.00 NNN/PSF  |
| 115 (1st Floor)             | 5,997 SF       | Vacant           | \$10.00 NNN/PSF  |
| 201 (2 <sup>nd</sup> Floor) | 2,148 SF       | Vacant           | \$10.00 NNN/PSF  |
| 202 (2 <sup>nd</sup> Floor) | 5,388 SF       | 30 Days/Sublease | \$12.50 NNN/PSF  |
| 207 (2 <sup>nd</sup> Floor) | 2,785 SF       | Vacant           | \$10.00 NNN/PSF  |

### 100 W. Old Wilson Bridge Road Worthington, Ohio 43085

**Property Details:** Corporate Hill II is a perfectly positioned multi-tenant office building offering move-in ready suites at the heart of an affluent community of Worthington. The three-story, 98,145-square-foot building starts at a neatly decorated lobby with an attractive atrium. Take the two elevators up into fully built-out suites, which can be further customized to meet individual tenant needs and accommodate large and small users. Businesses can utilize an additional conference center, and employees can enjoy lunch in an outdoor picnic area that's steps to an assortment of casual dining options, such as Panera Bread, First Watch, and Piada Italian Street Food at the neighboring Shops at Worthington Square Mall. We have newly installed charging stations for your vehicles. Businesses can take advantage of this positioning while also capitalizing on the direct access to I-270, which leads to Downtown Columbus in a 16-minute drive and Ohio State University in under 11 minutes. Corporate Hill at 100 W Old Wilson Bridge Road is an ideal location for businesses in need of move-in ready space in a thriving community.