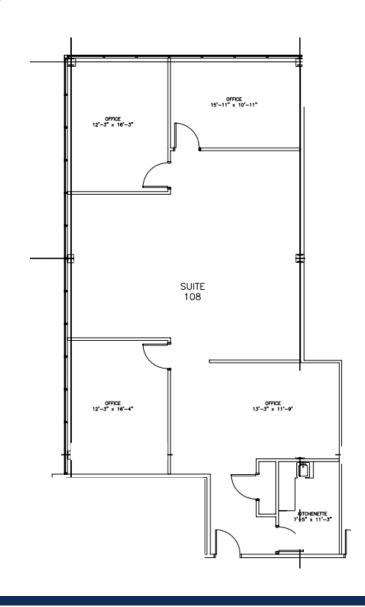

mall users. Businesses can utilize an additional conference center, and employees can enjoy lunch in an outdoor picnic area that's steps to an assortment of casual dining options, such as Panera Bread, First Watch, and Piada Italian Street Food at the neighboring Shops at Worthington Square Mall. We have newly installed charging stations for your vehicles. Businesses can take advantage of this positioning while also capitalizing on the direct access to I-270, which leads to Downtown Columbus in a 16-minute drive and Ohio State University in under 11 minutes. Corporate Hill at 100 W Old Wilson Bridge Road is an ideal location for businesses in need of move-in ready space in a thriving community.







FLOOR PLAN | Suite 106

□ 4,126 SF













#### FLOOR PLAN | Suite 108

□ 1,882 SF



### FLOOR PLAN | Suite 115















#### FLOOR PLAN | Suite 201

□ 2,148 SF









#### FLOOR PLAN | Suite 202















#### FLOOR PLAN | Suite 207

□ 2,785 SF











#### **Traffic Report**



#### INQUIRE FOR MORE INFORMATION

#### **Demographics Report**



100 W. Old Wilson Bridge Road Worthington, Ohio 43085



### FOR LEASE

**INQUIRE FOR MORE INFORMATION** 

100 W. Old Wilson Bridge Road Worthington, Ohio 43085





470 Olde Worthington Road, Suite 101 Westerville, OH 43082

P: 614-540-2404 | F: 614-540-2426

www.drk-realty.com

#### **AMIE LENHART**

Sales and Leasing Agent, Realtor alenhart@drk-realty.com

Cell: 614-893-3513