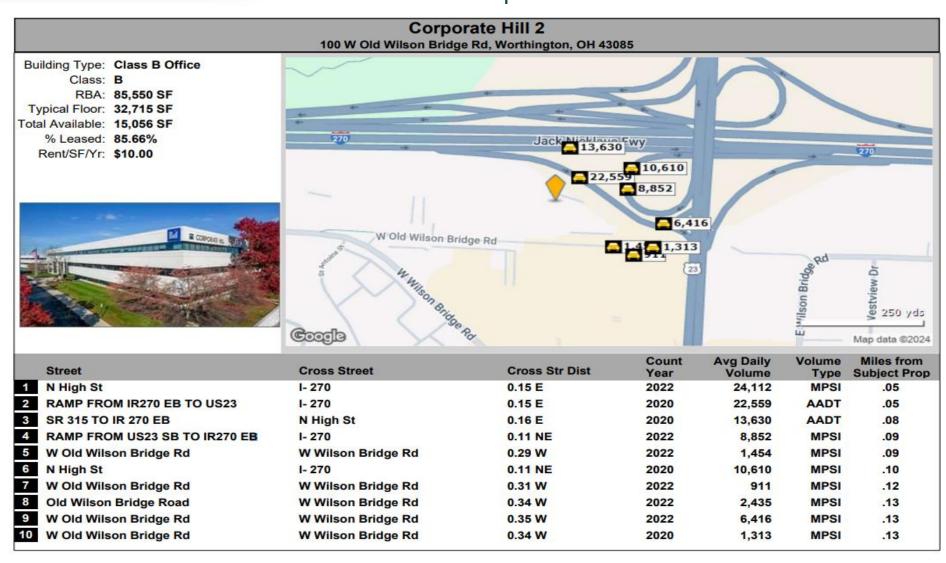

#### **Traffic Report**

#### **Demographics Report**

100 W. Old Wilson Bridge Road Worthington, Ohio 43085