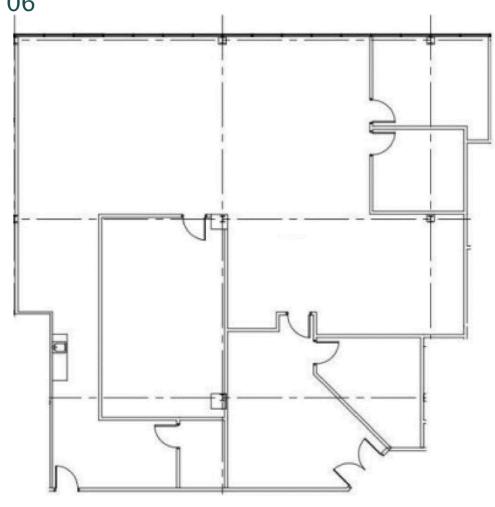

t individual tenant needs and accommodate large and small users. Businesses can utilize an additional conference center, and employees can enjoy lunch in an outdoor picnic area that's steps to an assortment of casual dining options, such as Panera Bread, First Watch, and Piada Italian Street Food at the neighboring Shops at Worthington Square Mall. We have newly installed charging stations for your vehicles. Businesses can take advantage of this positioning while also capitalizing on the direct access to I-270, which leads to Downtown Columbus in a 16-minute drive and Ohio State University in under 11 minutes. Corporate Hill at 100 W Old Wilson Bridge Road is an ideal location for businesses in need of move-in ready space in a thriving community.







FLOOR PLAN | Suite 106

□ 4,126 SF













#### FLOOR PLAN | Suite 108

□ 1,882 SF



### FLOOR PLAN | Suite 115















#### FLOOR PLAN | Suite 201

□ 2,148 SF









#### FLOOR PLAN | Suite 202















#### FLOOR PLAN | Suite 207

□ 2,785 SF











#### **Traffic Report**



#### INQUIRE FOR MORE INFORMATION

#### **Demographics Report**



100 W. Old Wilson Bridge Road Worthington, Ohio 43085



### FOR LEASE

**INQUIRE FOR MORE INFORMATION** 

100 W. Old Wilson Bridge Road Worthington, Ohio 43085





470 Olde Worthington Road, Suite 101 Westerville, OH 43082

P: 614-540-2404 | F: 614-540-2426

www.drk-realty.com

#### **AMIE LENHART**

Sales and Leasing Agent, Realtor alenhart@drk-realty.com

Cell: 614-893-3513