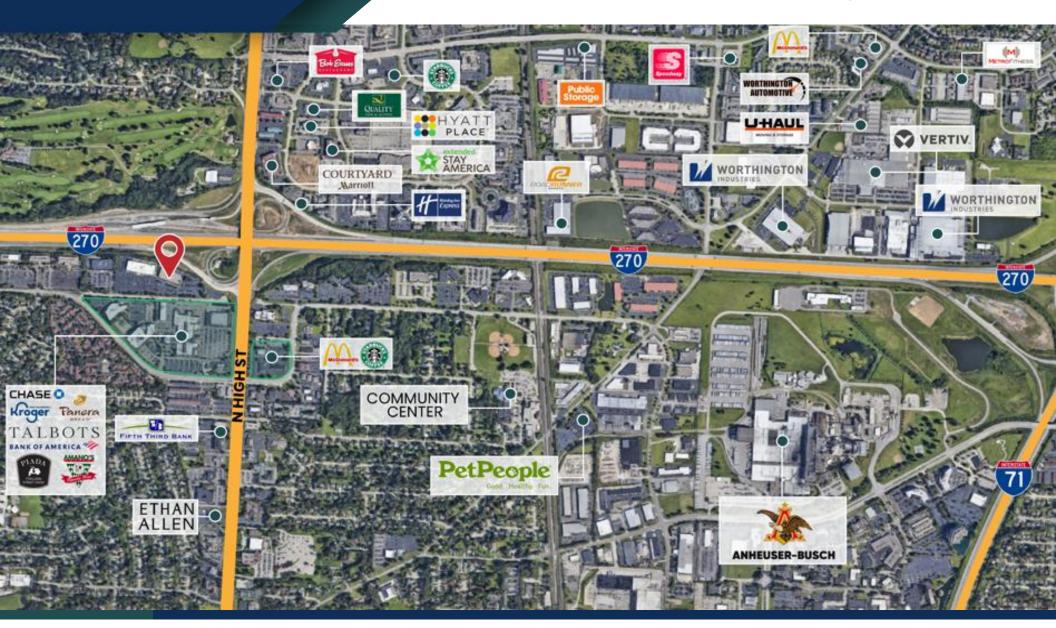

### 100 W. Old Wilson Bridge Road Worthington, Ohio 43085

**Property Details:** Corporate Hill II is a perfectly positioned multi-tenant office building offering move-in ready suites at the heart of an affluent community of Worthington. The three-story, 98,145-square-foot building starts at a neatly decorated lobby with an attractive atrium. Take the two elevators up into fully built-out suites, which can be further customized to meet individual tenant needs and accommodate large and small users. Businesses can utilize an additional conference center, and employees can enjoy lunch in an outdoor picnic area that's steps to an assortment of casual dining options, such as Panera Bread, First Watch, and Piada Italian Street Food at the neighboring Shops at Worthington Square Mall. We have newly installed charging stations for your vehicles. Businesses can take advantage of this positioning while also capitalizing on the direct access to I-270, which leads to Downtown Columbus in a 16-minute drive and Ohio State University in under 11 minutes. Corporate Hill at 100 W Old Wilson Bridge Road is an ideal location for businesses in need of move-in ready space in a thriving community.