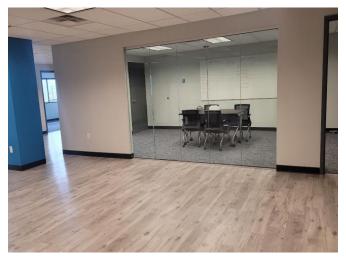

### 100 W. Old Wilson Bridge Road Worthington, Ohio 43085

**Property Details:** Corporate Hill II is a perfectly positioned multi-tenant office building offering move-in ready suites at the heart of an affluent community of Worthington. The three-story, 98,145-square-foot building starts at a neatly decorated lobby with an attractive atrium. Take the two elevators up into fully built-out suites, which can be further customized to meet individual tenant needs and accommodate large and small users. Businesses can utilize an additional conference center, and employees can enjoy lunch in an outdoor picnic area that's steps to an assortment of casual dining options, such as Panera Bread, First Watch, and Piada Italian Street Food at the neighboring Shops at Worthington Square Mall. We have newly installed charging stations for your vehicles. Businesses can take advantage of this positioning while also capitalizing on the direct access to I-270, which leads to Downtown Columbus in a 16-minute drive and Ohio State University in under 11 minutes. Corporate Hill at 100 W Old Wilson Bridge Road is an ideal location for businesses in need of move-in ready space in a thriving community.