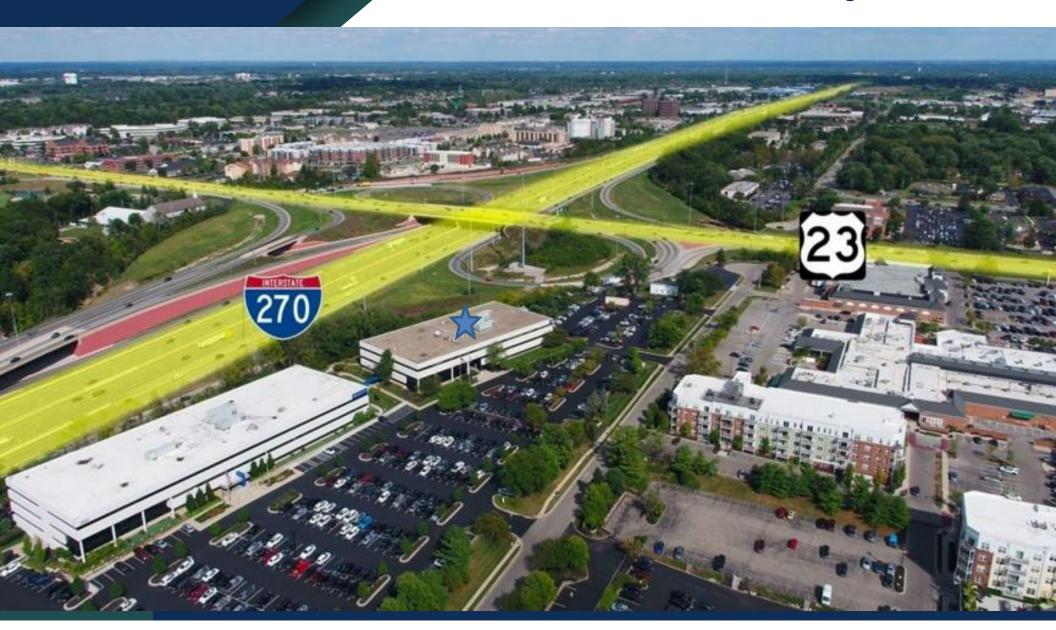

#### **Traffic Report**

### 100 W. Old Wilson Bridge Road Worthington, Ohio 43085

**Property Details:** Corporate Hill II is a perfectly positioned multi-tenant office building offering move-in ready suites at the heart of an affluent community of Worthington. The three-story, 98,145-square-foot building starts at a neatly decorated lobby with an attractive atrium. Take the two elevators up into fully built-out suites, which can be further customized to meet individual tenant needs and accommodate large and small users. Businesses can utilize an additional conference center, and employees can enjoy lunch in an outdoor picnic area that's steps to an assortment of casual dining options, such as Panera Bread, First Watch, and Piada Italian Street Food at the neighboring Shops at Worthington Square Mall. We have newly installed charging stations for your vehicles. Businesses can take advantage of this positioning while also capitalizing on the direct access to I-270, which leads to Downtown Columbus in a 16-minute drive and Ohio State University in under 11 minutes. Corporate Hill at 100 W Old Wilson Bridge Road is an ideal location for businesses in need of move-in ready space in a thriving community.